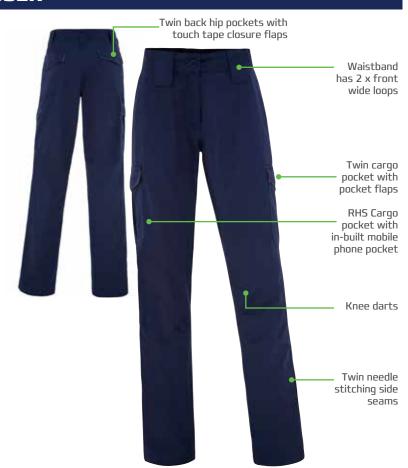

#### **FEATURES & BENEFITS**

- Flat front cargo canvas pant
- YKK nylon zipper
- Angled Front side pockets with RHS coin pocket
- Two back patch pockets with touch tape pocket flap closure
- Pocket flap facings in contrast colour
- Twin Cargo patch pockets with angled peak flaps and dart detail
- Right cargo pocket with integrated bellow pocket and has ruler entry at pocket flap
- Angled darts on knee area